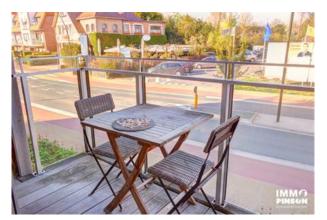

## Flat for rent in Sint-idesbald

Willem Elsschotlaan 1 / 0102/0102, 8670 Sint-idesbald

Reference: 2400024 | Appartment

## Details

| Financial         |                  |        |                   |
|-------------------|------------------|--------|-------------------|
| Price             |                  |        | €740/m            |
| Building          |                  | Ground |                   |
| Condition         | Used             |        |                   |
| Floor             | 1                |        |                   |
| Roof type         | Not communicated |        |                   |
| Comfort           |                  |        |                   |
| Lift              |                  |        | Yes               |
| Urban             |                  |        |                   |
| Destination       |                  |        | Not yet requested |
| Summons           |                  |        | Not yet requested |
| Preemptive Rights |                  |        | Not yet requested |
| Permit            |                  |        | Not yet requested |
| Allotment permit  |                  |        | Not yet requested |
| EPC               |                  |        |                   |
| EPC               |                  |        | 103 kWh/m²        |