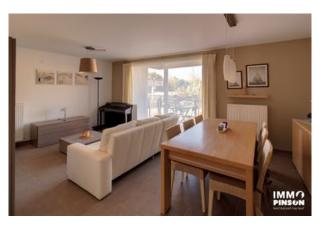

## Flat for rent in Sint-idesbald

Willem Elsschotlaan 1 / 0102/0102, 8670 Sint-idesbald

Reference: 2400024 | Appartment

## Details

| Financial         |                  |        |                   |
|-------------------|------------------|--------|-------------------|
| Price             |                  |        | €740/m            |
| Building          |                  | Ground |                   |
| Condition         | Used             |        |                   |
| Floor             | 1                |        |                   |
| Roof type         | Not communicated |        |                   |
| Comfort           |                  |        |                   |
| Lift              |                  |        | Yes               |
| Urban             |                  |        |                   |
| Destination       |                  |        | Not yet requested |
| Summons           |                  |        | Not yet requested |
| Preemptive Rights |                  |        | Not yet requested |
| Permit            |                  |        | Not yet requested |
| Allotment permit  |                  |        | Not yet requested |
| EPC               |                  |        |                   |
| EPC               |                  |        | 103 kWh/m²        |