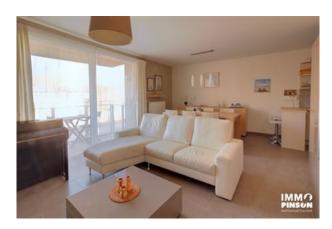

## Flat for rent in Sint-idesbald

Willem Elsschotlaan 1 / 0102/0102, 8670 Sint-idesbald

Reference: 2400024 | Appartment

## Details

| Financial         |                  |        |                   |
|-------------------|------------------|--------|-------------------|
| Price             |                  |        | €740/m            |
| Building          |                  | Ground |                   |
| Condition         | Used             |        |                   |
| Floor             | 1                |        |                   |
| Roof type         | Not communicated |        |                   |
| Comfort           |                  |        |                   |
| Lift              |                  |        | Yes               |
| Urban             |                  |        |                   |
| Destination       |                  |        | Not yet requested |
| Summons           |                  |        | Not yet requested |
| Preemptive Rights |                  |        | Not yet requested |
| Permit            |                  |        | Not yet requested |
| Allotment permit  |                  |        | Not yet requested |
| EPC               |                  |        |                   |
| EPC               |                  |        | 103 kWh/m²        |