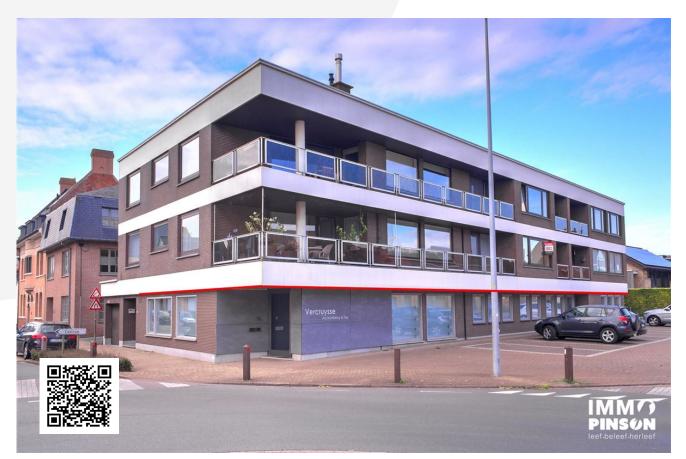

# **Office for rent in Veurne**

lepersesteenweg 16, 8630 Veurne

Reference: 2000015 | Offices

#### Financial

| Price     | €2.500/m  |
|-----------|-----------|
| Available | Immediate |

| Building          |                    | Ground     |         |
|-------------------|--------------------|------------|---------|
| Condition         | To refresh         |            |         |
| Habitable area    | 250 m <sup>2</sup> |            |         |
| Total floors      | 2                  |            |         |
| Roof type         | Flat roof          |            |         |
| Comfort           |                    |            |         |
| Lift              |                    |            | Yes     |
| Urban             |                    |            |         |
| Destination       |                    | Not yet re | quested |
| Summons           |                    | Not yet re | quested |
| Preemptive Rights |                    | Not yet re | quested |
| Permit            |                    | Not yet re | quested |
| Allotment permit  |                    | Not yet re | quested |